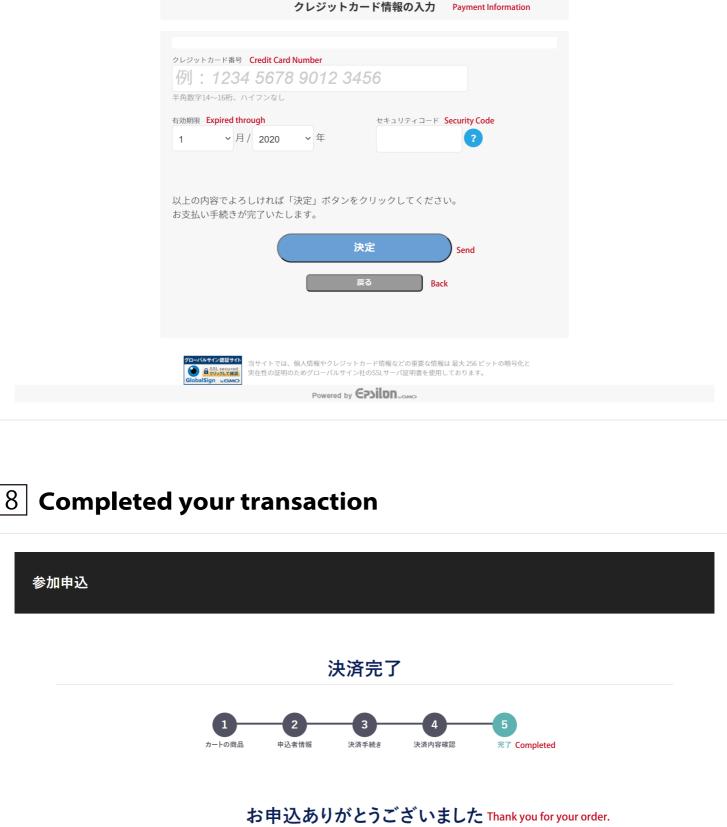

## 合計金額 (1) 世界同時配信+アーカイブ映像視聴 (一般) x1個 (代表)

**Enter your credit card information** 

(1) 世界同時配信+アーカイブ映像視聴(一般)

¥16,500×1 小計:¥16,500

お支払方法 Billing Information

クレジットカード決済(手数料 Y0)

ただいま、申込確認のメールを自動送信しました。 万一、確認メールが届かない場合は、登録メールアドレスに間違いがあるか、ト ラブルの可能性もありますので、念のため迷惑メールフォルダ等もご確認のう